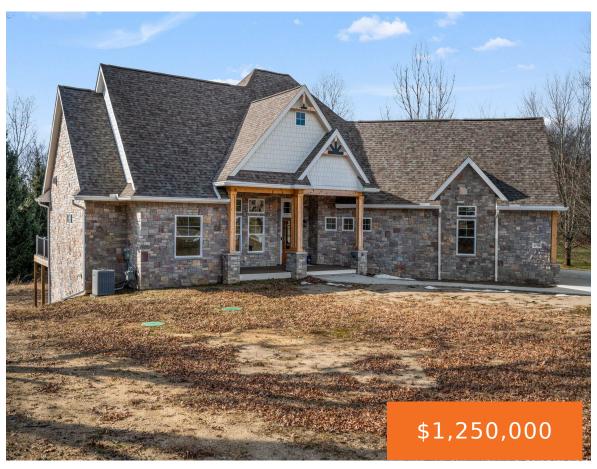

Brand New Home in Cavanaugh Lake Farms. Situated on 2+ acres between Cavanaugh and Crooked Lake on private cul-de-sac, this home has it all. The exquisite stone exterior is the first of many high end materials that will draw you into this impressive home. The Ranch style open concept floor plan includes; soaring 13FT ceilings, [...]