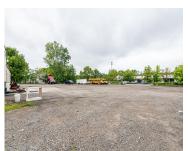

## 850, MINION, YPSILANTI, MI, 48198

https://tuckerbenner.com

Industrial building situated on over 1.5 acres available for lease. Perfect for a single use tenant with multiple vehicles. Previously approved for landscaping type use but is ideal for a number of uses. Property offers plenty of space for parking, 2-12ft bay doors with 18ft ceilings, 1-8ft bay door with 12ft ceilings, storage, and office [...]