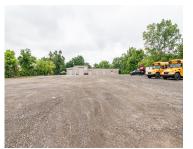

## 850, MINION, YPSILANTI, MI, 48198

https://tuckerbenner.com

Industrial building situated on over 1.5 acres available for lease. Perfect for a single use tenant with multiple vehicles. Previously approved for landscaping type use but is ideal for a number of uses. Property offers plenty of space for parking, 2-12ft bay doors with 18ft ceilings, 1-8ft bay door with 12ft ceilings, storage, and office [...]