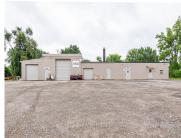

## 850, MINION, YPSILANTI, MI, 48198

https://tuckerbenner.com

Industrial building situated on over 1.5 acres available for lease. Perfect for a single use tenant with multiple vehicles. Previously approved for landscaping type use but is ideal for a number of uses. Property offers plenty of space for parking, 2-12ft bay doors with 18ft ceilings, 1-8ft bay door with 12ft ceilings, storage, and office [...]

# **Building Details**

**Building Area Total: 4896** sq ft **Sewer:** Public Sewer

**Heating:** Forced Air **Number Of Buildings:** 1