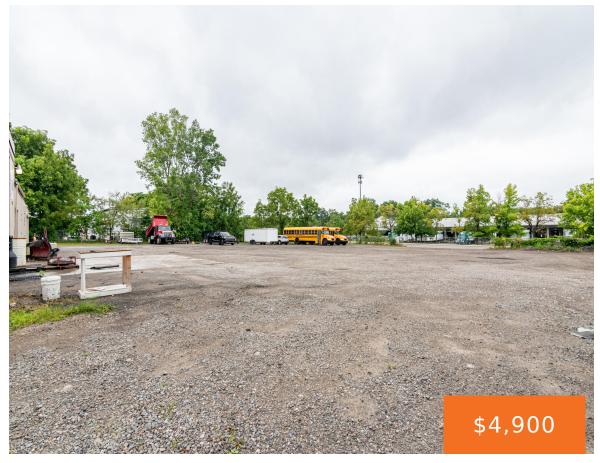

## 850, MINION, YPSILANTI, MI, 48198

https://tuckerbenner.com

Industrial building situated on over 1.5 acres available for lease. Perfect for a single use tenant with multiple vehicles. Previously approved for landscaping type use but is ideal for a number of uses. Property offers plenty of space for parking, 2-12ft bay doors with 18ft ceilings, 1-8ft bay door with 12ft ceilings, storage, and office [...]

# **Basics**

**Category:** Commercial Lease

**Status:** Active

Lot size: 1.53 sq ft

Lot Size Acres: 1.53 acres

**Type:** Industrial

Bathrooms: 0 baths

Year built: 1950