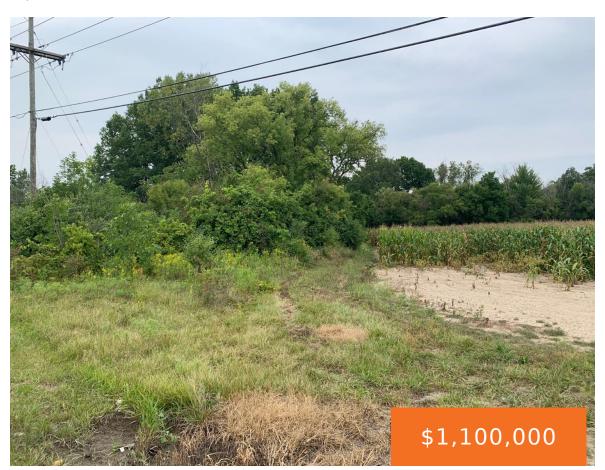

#### 8501, MARTZ, YPSILANTI, MI, 48197

https://tuckerbenner.com

Choice parcel off Whittaker Road, with frontage on both Martz and Merritt Roads. the land could be redeveloped for a variety of uses. Rezoning will be required.(div)The property is located in an area close to existing retail, restaurants, grocery stores, and neighborhoods south of I-94, Ford Lake and Ypsilanti.(br)(div)(br)(/div)(/div)

## **Basics**

×

Category: Land Type: Acreage

Status: Active Bathrooms: 0 baths

Lot size: 75.87 sq ft Lot Size Acres: 75.87 acres

County: Washtenaw