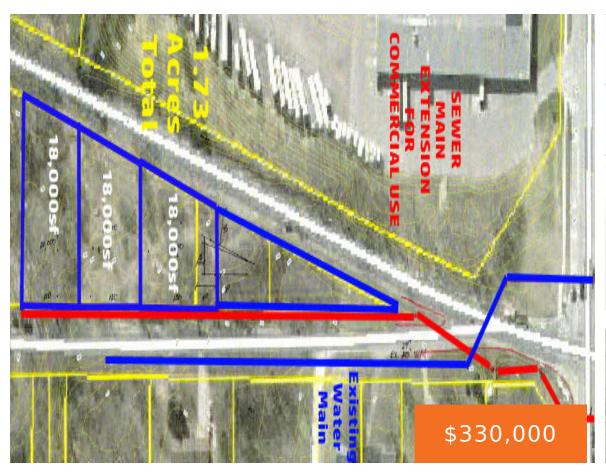

## 8506, DIVISION, BYRON CENTER, MI, 49315

https://tuckerbenner.com

The north two parcels of this property are Masterplanned Commercial.

Township Planner and Zoning Administrator have indicated they would support rezoning to commercial for the right commercial user for the property for a maximum building size of approximately 9500sf, or RU – Urban Residential to allow for up to 3 separate duplex lots. The sewer [...]

## **Basics**

Category: Land Type: Commercial Land

**Status:** Active **Bathrooms: 0** baths

Lot size: 1.73 sq ft Lot Size Acres: 1.73 acres

County: Kent

## Miscellaneous

Road Surface Type: Paved CrossStreet: 84th & Division Ave

Listing Terms: Cash

×