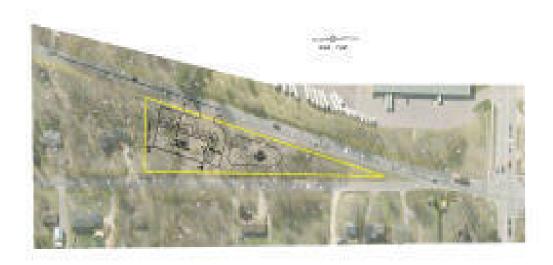

## 8506, DIVISION CT, BYRON CENTER, MI, 49315

https://tuckerbenner.com

1.73 Acre Commercial Land 1.73 Acre Commercial Land The north two parcels of this property are Masterplanned Commercial. Township Planner and Zoning Administrator have indicated they would support rezoning to commercial for the right commercial user for the property for a maximum building size of approximately 9500sf, or RS – Suburban- Residential to allow for [...]