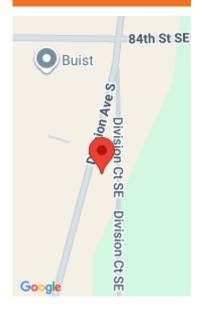

## 8506, DIVISION CT, BYRON CENTER, MI, 49315

https://tuckerbenner.com









1.73 Acre Commercial Land 1.73 Acre Commercial Land The north two parcels of this property are Masterplanned Commercial. Township Planner and Zoning Administrator have indicated they would support rezoning to commercial for the right commercial user for the property for a maximum building size of approximately 9500sf, or RS – Suburban- Residential to allow for [...]

- 0 baths
- Retail/Commercial
- Commercial Lease
- Active



#### Call us now

×

Phone: (231)730-8781

Email: tuckerbennerteam@gmail.com

Address: 2747 Lakeshore Drive, Twin Lake, MI 49457



### **Basics**

Category: Commercial Lease Type: Retail/Commercial

Status: Active Bathrooms: 0 baths

Lot size: 1.73 sq ft Lot Size Acres: 1.73 acres

**Business Type:** Restaurant, Professional Service, County: Kent

Professional/Office, Retail

# **Building Details**

**Building Area Total: 4000** sq ft **Sewer:** Public Sewer

**Roof:** Concrete **Number Of Buildings:** 3

### **Amenities & Features**

Utilities: None Connected WaterSource: Public

Fireplaces Total: 3

### **School Information**

**High School District:** Byron Center

# **Miscellaneous**

CrossStreet: Division and 84th st

#### Call us now

×

Phone: (231)730-8781

Email: tuckerbennerte