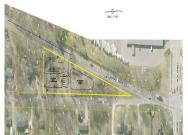

## 8506, DIVISION CT, BYRON CENTER, MI, 49315

https://tuckerbenner.com

1.73 Acre Commercial Land 1.73 Acre Commercial Land The north two parcels of this property are Masterplanned Commercial. Township Planner and Zoning Administrator have indicated they would support rezoning to commercial for the right commercial user for the property for a maximum building size of approximately 9500sf, or RS – Suburban- Residential to allow for [...]