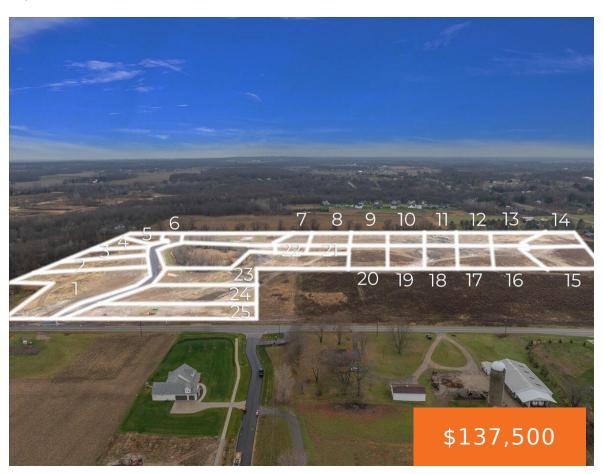

## 8512, BOSQUE, CALEDONIA, MI, 49316

https://tuckerbenner.com

Welcome to Kraft Hills! This brand new 25 site development in Caledonia is almost ready for your beautiful new custom home! Lots range from 1 acre to 2.5 acres in size and have a mix of open areas, wooded common area, and treelined rear yards. This development sits pretty far off of Kraft for added [...]