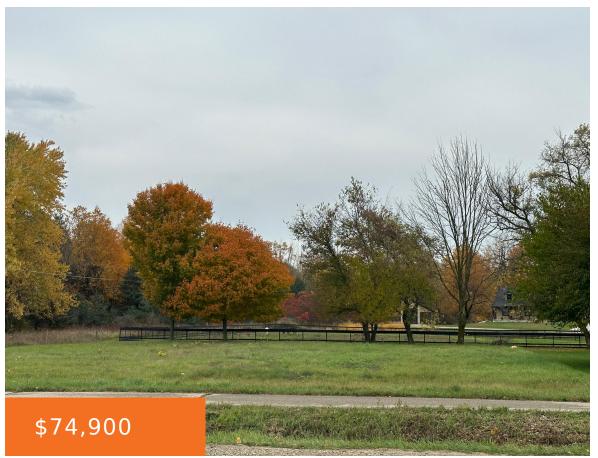

# 8513, ADAMS, ZEELAND, MI, 49464

https://tuckerbenner.com

Fantastic 0.5 acre building site that adjoins the Upper Macatawa Natural Area on the NW corner!! Over 600 acres to explore is right outside your door, with an entrance nearby and is on a bike path! Adams Elementary is just down the road! Bike, hike, run, walk or push the stroller and explore this highly [...]

# **Basics**

Category: Land

**Status:** Active

Lot size: 0.53 sq ft

County: Ottawa

Type: Lot

Bathrooms: 0 baths

Lot Size Acres: 0.53 acres