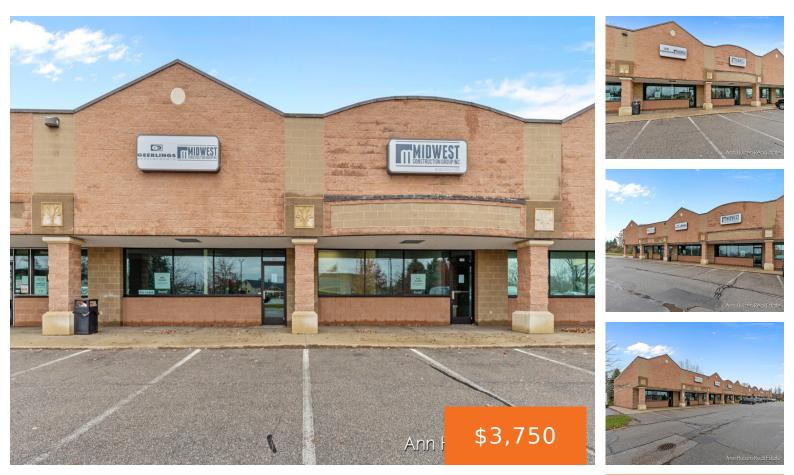

#### 8516, HOMESTEAD, ZEELAND, MI, 49464

https://tuckerbenner.com

Great location close to HWY 196. Perfect for office, retail, services, etc. 3 bathrooms. Kitchenette. Min. 5 yr lease preferred, negotiable. Space can be divided to fit your needs. Build out at tenants expense.

#### Road Surface Type: Paved

**CrossStreet:** Chicago Dr & Homestead

**Tenant Pays:** Electricity, Janitorial Service, Management, Taxes, Trash Collection, Water, Sewer, Gas, Common Area Maintenance, Building Insurance