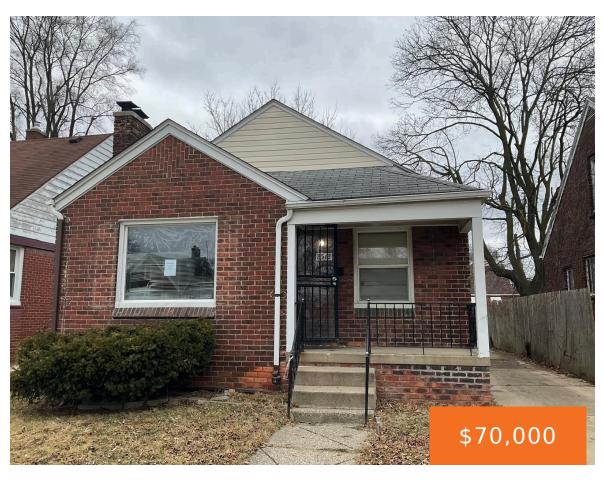

# 8518, SUSSEX, DETROIT, MI, 48228

https://tuckerbenner.com

INVESTMENT OPPORTUNITY: Vacant brick home in attractive neighborhood. Home requires minor turn.

- 2 beds
- 1 bath
- Single Family Residence
- Residential
- Active
- 0 sq ft

## **Basics**

Category: Residential Type: Single Family Residence

Status: Active Bedrooms: 2 beds

Bathrooms: 1 bath Area: 0 sq ft

**Lot size: 0.08** sq ft **Year built:** 1940

Bathrooms Full: 1 Lot Size Acres: 0.08 acres