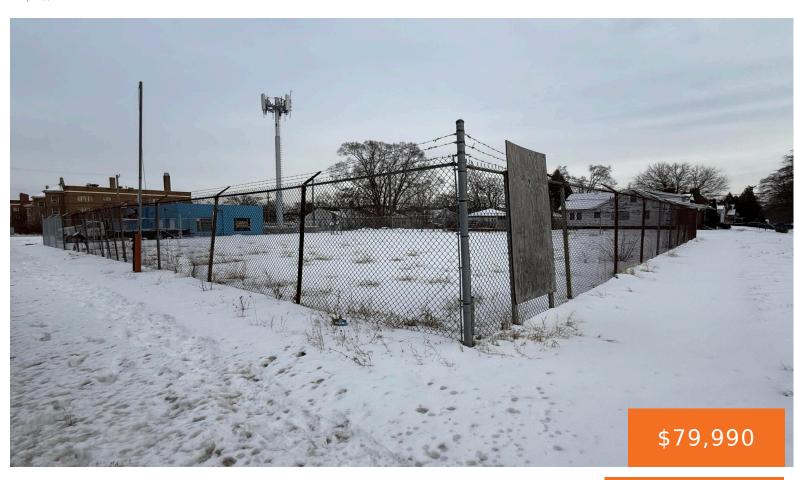

# 8528, OUTER, DETROIT, MI, 48219

https://tuckerbenner.com

- 0 baths
- Industrial
- Commercial Sale
- Active

#### **Basics**

Category: Commercial Sale Type: Industrial

Status: Active Bathrooms: 0 baths

Lot size: 0 sq ft Year built: 1945

Lot Size Acres: 0 acres Business Type: Other

County: Wayne

# **Building Details**

**Building Area Total: 0** sq ft **Number Of Units Total:** 1

**Heating:** None