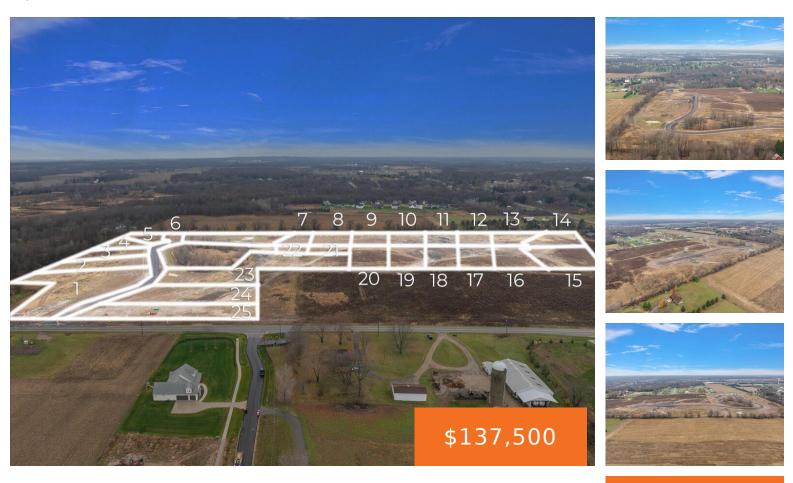

#### 8548, BOSQUE, CALEDONIA, MI, 49316

https://tuckerbenner.com

Welcome to Kraft Hills! This brand new 25 site development in Caledonia is almost ready for your beautiful new custom home! Lots range from 1 acre to 2.5 acres in size and have a mix of open areas, wooded common area, and treelined rear yards. This development sits pretty far off of Kraft for added [...]

## **Basics**

Category: Land Status: Active Lot size: 1.3 sq ft County: Kent

Type: Lot Bathrooms: 0 baths Lot Size Acres: 1.3 acres

## **Miscellaneous**

Road Surface Type: Paved Listing Terms: Cash, Build to Suit, Conventional CrossStreet: Kraft & 84th