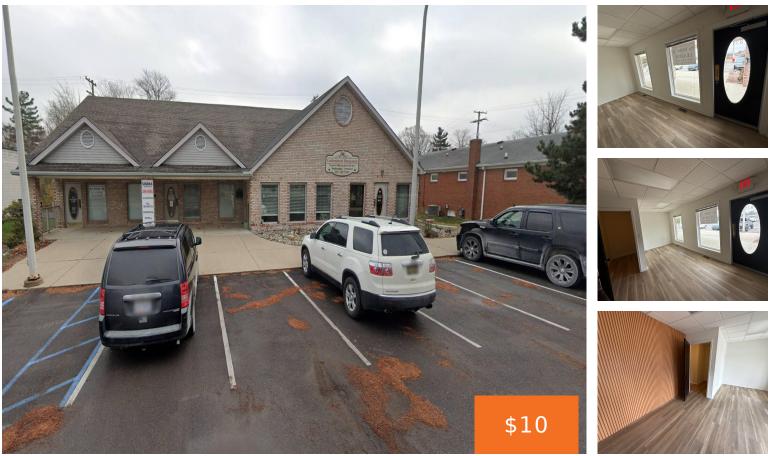

### 855, MICHIGAN AVE, MARYSVILLE, MI, 48040

https://tuckerbenner.com

This newly renovated commercial property offers a fantastic opportunity for businesses looking for prime space in a highly visible location. With two units available, one offering 833 sq ft and the other 952 sq ft, this space is perfect for an office, spa, or other professional use. The owner is willing to combine the two [...]

### Basics

Category: Commercial LeaseType: OfficeStatus: ActiveBathrooms: 0 bathsLot size: 0.41 sq ftYear built: 1990Lot Size Acres: 0.41 acresBusiness Type: Professional Service, Professional/OfficeCounty: St. Clair

# **Building Details**

Building Area Total: 952 sq ftSewer: Public SewerFoundation Details: Block

Construction Materials: Brick Heating: Forced Air Number Of Buildings: 2