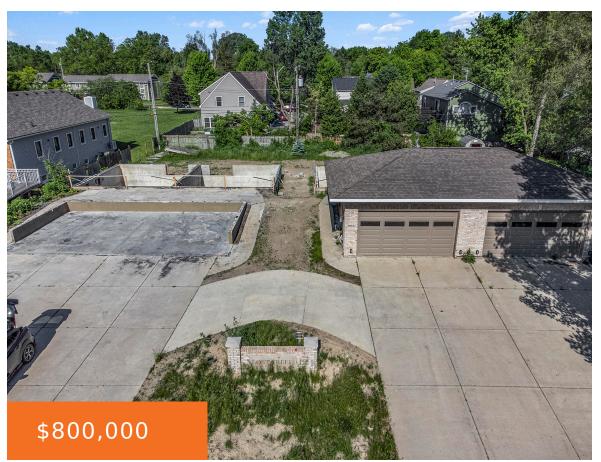

# 855, MAPLE, ANN ARBOR, MI, 48103

https://tuckerbenner.com

This sale includes 2 parcels with foundations for 2 separate duplexes. These duplexes sadly burned down in fall of 2023. The foundations are in perfect condition, and utilities are already on site. There were 4 townhouse style units total – 2 units in each building. One of the 4 car garages was also saved. Each [...]