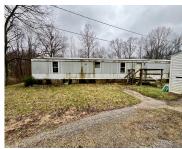

### 8550, WOODLAND, SARANAC, MI, 48881

https://tuckerbenner.com

Welcome to a prime opportunity nestled in a picturesque hilltop setting. The true value of this property lies in its expansive 4 Acres land, offering endless possibilities for customization. The existing home, while requiring some renovation which will boasts livability and potential, Imagine the convenience of residing in the current dwelling while envisioning the creation [...]

- 3 beds
- 2 baths
- Single Family Residence
- Residential
- Active
- 924 sq ft

## **Building Details**

Building Area Total: 924 sq ft Construction Materials: Aluminum Siding

**Architectural Style:** Mobile **Sewer:** Septic System

**Heating:** Propane, Forced Air **Stories:** 1

**Basement:** Crawl Space