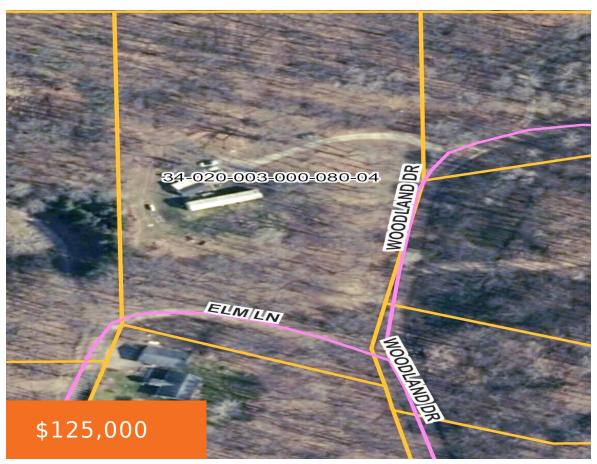

### 8550, WOODLAND, SARANAC, MI, 48881

https://tuckerbenner.com

Welcome to a prime opportunity nestled in a picturesque hilltop setting. The true value of this property lies in its expansive 4 Acres land, offering endless possibilities for customization. The existing home, while requiring some renovation which will boasts livability and potential, Imagine the convenience of residing in the current dwelling while envisioning the creation [...]

Subdivision Name: Woodland

Lot Size Acres: 4 acres

County: Ionia

Type: Single Family Residence

Bedrooms: 3 beds

Area: 924 sq ft

Year built: 1993

**Bathrooms Full:** 2

# **Miscellaneous**

Road Surface Type: Unimproved CrossStreet: Elm

Listing Terms: Cash, Conventional

Phone: (231)730-8781

Email: tuckerbennerteam@gmail.com

Address: 2747 Lakeshore Drive, Twin Lake, MI 49457