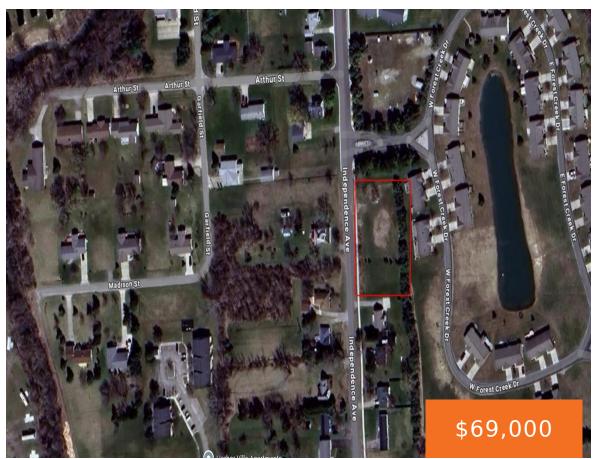

## 8556, INDEPENDANCE, PORT AUSTIN, MI, 48467

https://tuckerbenner.com

# Two Village lots combined into one. Buildable with all utilities available for hook up at street.

## Basics

Category: Land Status: Active Lot size: 0.55 sq ft County: Huron Type: Lot Bathrooms: 0 baths Lot Size Acres: 0.55 acres