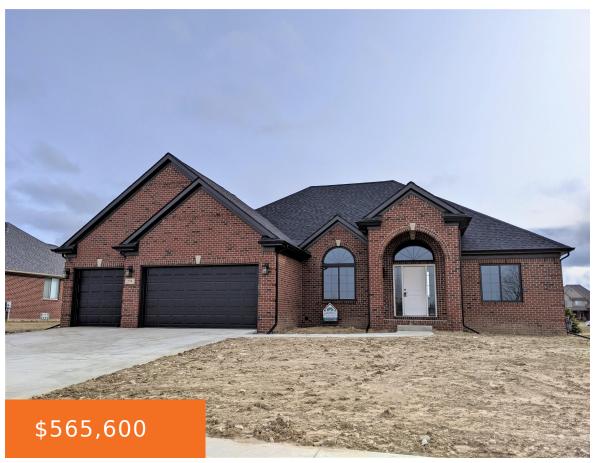

#### 8560, COBBLESTONE, NEWPORT, MI, 48166

https://tuckerbenner.com

The "Sinclair" is a ranch style home with an upgraded 3-car attached garage / 9' poured Basement wall height with exterior waterproofing membrane & egress window & rough plumbing in the basement. Further Salesprice commonly includes, but is not limited to premium Architectural shingles, 90plus Energy efficient direct vent furnace, Custom maple or oak cabinets [...]

- 3 beds
- 2 baths
- Single Family Residence
- Residential
- Active
- 2300 sq ft

Subdivision Name: Eagle Pointe

Lot Size Acres: 0.3 acres

County: Monroe

**Type:** Single Family Residence

**Bedrooms: 3** beds

Area: 2300 sq ft Year built: 2024

**Bathrooms Full: 2** 

**Rooms Total:** 11

## **Building Details**

Building Area Total: 2300 sq ft Construction Materials: Brick, Vinyl Siding

**Architectural Style:** Ranch Sewer: Public Sewer

**Heating:** Forced Air Stories: 1

Basement: Full