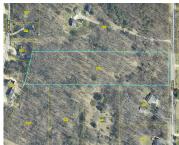

### 8571, YOUNG, ROCKFORD, MI, 49341

https://tuckerbenner.com

Discover your perfect canvas with this stunning wooded lot, offering over 4 acres of serene privacy and endless possibilities for your dream home. Enjoy breathtaking views of Brower Lake and the tranquility of a nearby Christmas tree farm. This rare opportunity in a sought-after location awaits your vision—bring your builder and make your dreams a [...]

# **Basics**

Category: Land

Status: Active

Lot size: 4.08 sq ft

County: Kent

Type: Acreage

Bathrooms: 0 baths

Lot Size Acres: 4.08 acres