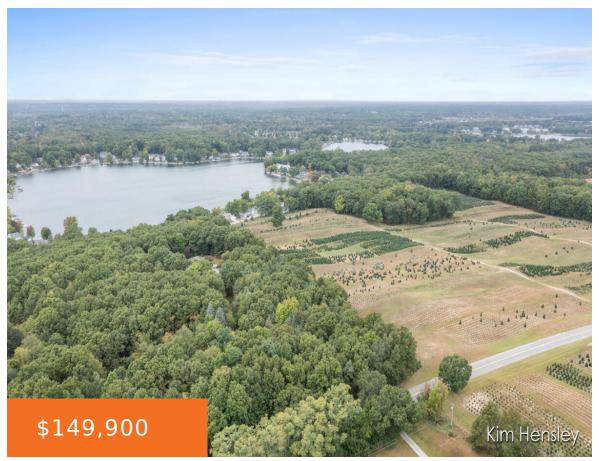

### 8571, YOUNG, ROCKFORD, MI, 49341

https://tuckerbenner.com

Discover your perfect canvas with this stunning wooded lot, offering over 4 acres of serene privacy and endless possibilities for your dream home. Enjoy breathtaking views of Brower Lake and the tranquility of a nearby Christmas tree farm. This rare opportunity in a sought-after location awaits your vision—bring your builder and make your dreams a [...]

# **Basics**

Category: Land

Status: Active

Lot size: 4.08 sq ft

County: Kent

Type: Acreage

Bathrooms: 0 baths

Lot Size Acres: 4.08 acres

# **Building Details**

Current Use: Recreational, Hunting

# **Amenities & Features**

**Utilities:** Electricity Available, Cable

Available, None

Lot Features: Level, Buildable, Recreational,

Wooded