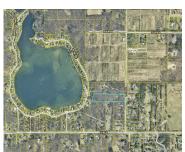

### 8571, YOUNG, ROCKFORD, MI, 49341

https://tuckerbenner.com

Discover your perfect canvas with this stunning wooded lot, offering over 4 acres of serene privacy and endless possibilities for your dream home. Enjoy breathtaking views of Brower Lake and the tranquility of a nearby Christmas tree farm. This rare opportunity in a sought-after location awaits your vision—bring your builder and make your dreams a [...]

### **Miscellaneous**

Road Surface Type: Paved CrossStreet: 10 Mile Rd

Listing Terms: Cash, Conventional

Call us now

Phone: (231)730-8781

Email: tuckerbennerteam@gmail.com

Address: 2747 Lakeshore Drive, Twin Lake, MI 49457