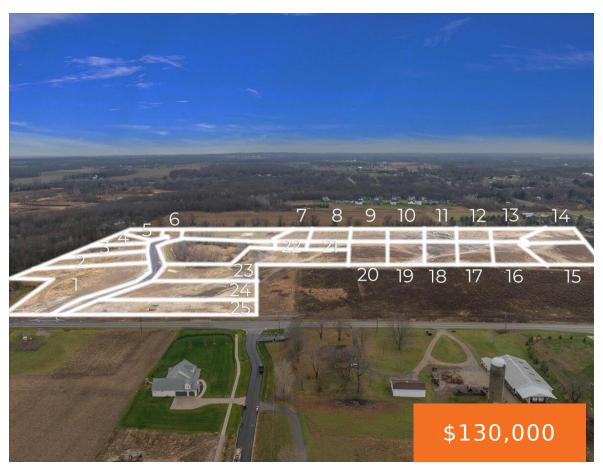

## 8572, BOSQUE, CALEDONIA, MI, 49316

https://tuckerbenner.com

Welcome to Kraft Hills! This brand new 25 site development in Caledonia is almost ready for your beautiful new custom home! Lots range from 1 acre to 2.5 acres in size and have a mix of open areas, wooded common area, and treelined rear yards. This development sits pretty far off of Kraft for added [...]