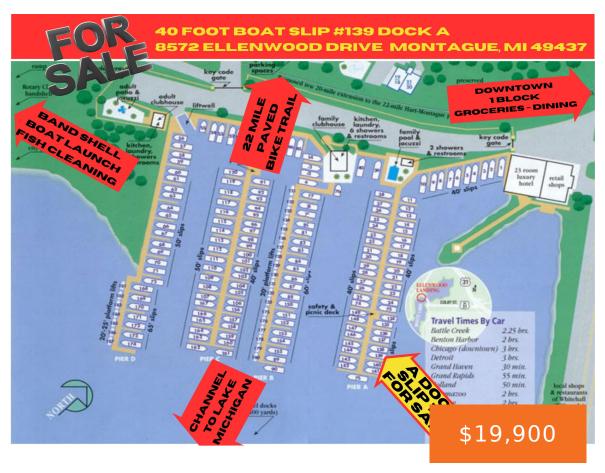

### 8572, ELLENWOOD, MONTAGUE, MI, 49437

https://tuckerbenner.com

Ellenwood Landing Marina is a hidden gem in the White Lake area. Boat to anywhere in the world from your 40 foot slip, through the channel and out to Lake Michigan. There is so much to offer in this gated community tucked away behind the Weather Vane Inn. Entertain your guests and enjoy the owners [...]

## **Basics**

Category: Land Type: Dockominium

**Status:** Active **Bathrooms: 0** baths

**Lot size: 182** sq ft **Subdivision Name:** Ellenwood Lndg

Lot Size Acres: 0 acres County: Muskegon

# **Miscellaneous**

CrossStreet: Dowling and Water Listing Terms: Cash, Conventional