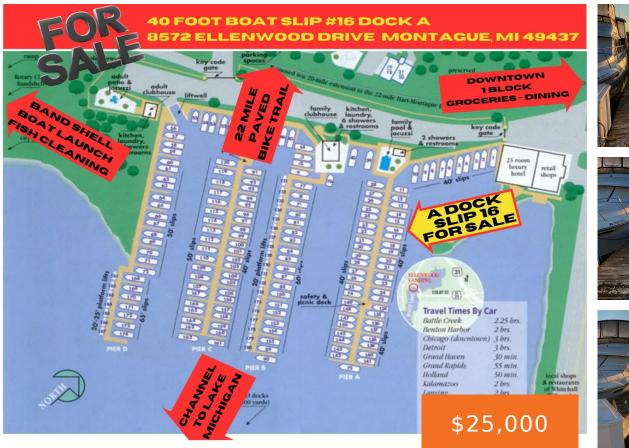

### 8572, ELLENWOOD, MONTAGUE, MI, 49437

https://tuckerbenner.com

Ellenwood Landing Marina is a hidden gem in the White Lake area. Boat to anywhere in the world from your 40 foot slip, through the channel and out to Lake Michigan. There is so much to offer in this gated community tucked away behind the Weather Vane Inn. Entertain your guests and enjoy the owners [...]

- 0 baths
- Dockominium
- Land

×

• Active

Basics

Category: Land Status: Active Lot size: 0.01 sq ft Lot Size Acres: 0.01 acres Type: Dockominium Bathrooms: 0 baths Subdivision Name: Ellenwood Estates County: Muskegon

Waterfront Features: Lake

# **School Information**

High School District: Montague

CrossStreet: Dowling and Water

Listing Terms: Cash, Conventional