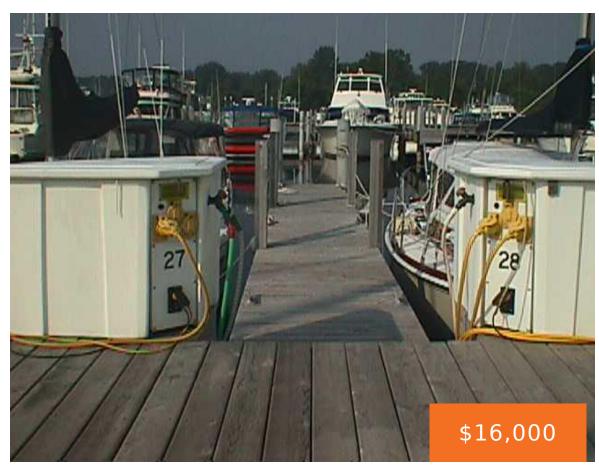

# 8572, ELLENWOOD, MONTAGUE, MI, 49437

https://tuckerbenner.com

- 0 baths
- Dockominium
- Land
- Active

### **Basics**

Category: Land Type: Dockominium

Status: Active Bathrooms: 0 baths

Lot size: 182 sq ft Lot Size Acres: 0 acres

County: Muskegon

# **Building Details**

Current Use: Recreational