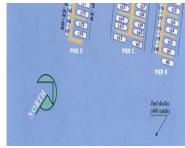

### **Basics**

Category: Land Type: Dockominium

Status: Active Bathrooms: 0 baths

Lot size: 182 sq ft Lot Size Acres: 0 acres

County: Muskegon

#### Call us now

×

Phone: (231)730-8781

Email: tuckerbennerteam@gmail.com

Address: 2747 Lakeshore Drive, Twin Lake, MI 49457

CrossStreet: Dowling and Water Listing Terms: Cash