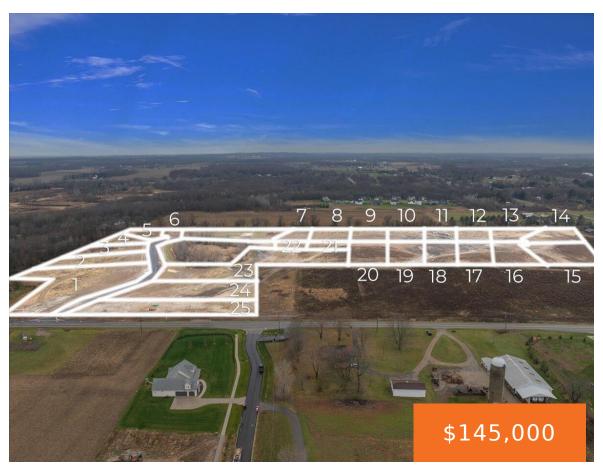

## **8585, BOSQUE, CALEDONIA, MI, 49316**

https://tuckerbenner.com

Welcome to Kraft Hills! This brand new 25 site development in Caledonia is almost ready for your beautiful new custom home! Lots range from 1 acre to 2.5 acres in size and have a mix of open areas, wooded common area, and treelined rear yards. This development sits pretty far off of Kraft for added [...]