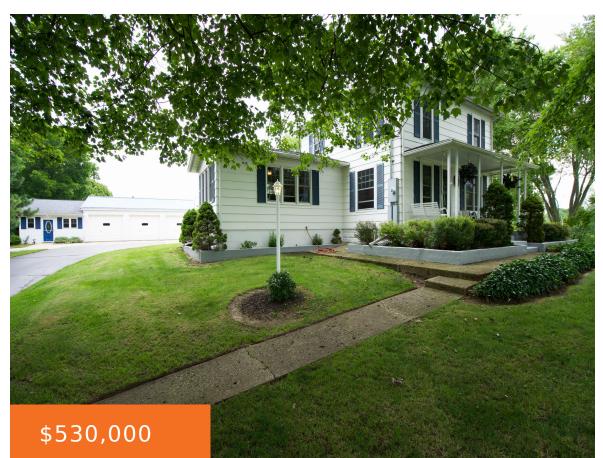

### 8595, NAPIER, BENTON HARBOR, MI, 49022

https://tuckerbenner.com

- 2 beds
- 2 baths
- Single Family Residence
- Residential
- Active
- 1828 sq ft

×

**Basics** 

#### Call us now

Phone: (231)730-8781 Email: tuckerbennerteam@gmail.com Address: 2747 Lakeshore Drive, Twin Lake, MI 49457

Category: Residential Status: Active Bathrooms: 2 baths Lot size: 2.05 sq ft Bathrooms Full: 2 Rooms Total: 10

Type: Single Family Residence Bedrooms: 2 beds Area: 1828 sq ft Year built: 1940 Lot Size Acres: 2.05 acres County: Berrien

## **Building Details**

Building Area Total: 1252 sq ft Architectural Style: Traditional Heating: Baseboard Basement: Full Construction Materials: Vinyl Siding Sewer: Septic System Stories: 2

## **Amenities & Features**

Laundry Features: Upper Level Association Amenities: Other Garage Spaces: 3 Exterior Features: Scrn Porch, Porch(es)