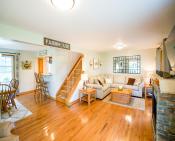

## **Building Details**

Building Area Total: 1252 sq ft Architectural Style: Traditional Heating: Baseboard Basement: Full Construction Materials: Vinyl Siding Sewer: Septic System Stories: 2

## **Amenities & Features**

Laundry Features: Upper Level Association Amenities: Other Garage Spaces: 3 Exterior Features: Scrn Porch, Porch(es)