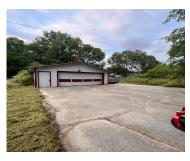

### 8601, DRIVE, BATTLE CREEK, MI, 49014

https://tuckerbenner.com

Very nice 1.2 acre buildable lot in Harper Creek with a nice 2 car garage. The house burned down and was demo'd in accordance with Emmett Twp. years ago. The two car garage was unharmed and is ready for a new build. New electric is run to the garage, well and septic are believed to [...]

## **Amenities & Features**

| Laundry Features: None     | <b>Utilities:</b> Phone Available, Natural Gas Available, Electricity Available, Cable Available, Broadband |
|----------------------------|-------------------------------------------------------------------------------------------------------------|
| Parking Features: Detached | Garage Spaces: 2                                                                                            |
| WaterSource: Well          | Lot Features: Level                                                                                         |