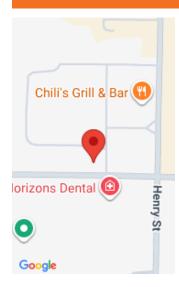

# Miscellaneous

CrossStreet: Henry St & W Norton Ave Listing Terms: Cash, FHA, VA Loan, Conventional