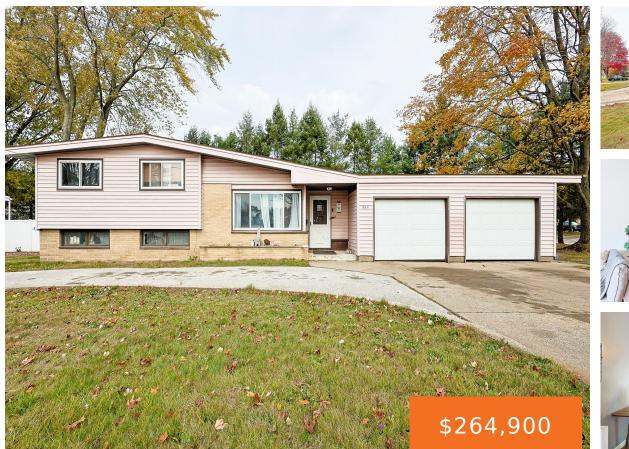

#### 862, SEMINOLE, NORTON SHORES, MI, 49441

https://tuckerbenner.com

Charming 3-bedroom, 1.5-bath tri-level home located at 862 Seminole Road, Muskegon, MI 49441. This home offers a spacious layout with hardwood floors and an attached two-stall garage. The large, fenced-in backyard provides ample space for outdoor activities. Ideally situated close to public transportation and within walking distance to Mona Shores schools. Only 2 miles from [...]

- 3 beds
- 2 baths
- Single Family Residence
- Residential
- Active
- 1544 sq ft

#### Basics

Category: Residential Status: Active Bathrooms: 2 baths Lot size: 0.25 sq ft Bathrooms Full: 1 Rooms Total: 7 Bathrooms Half: 1 Type: Single Family Residence Bedrooms: 3 beds Area: 1544 sq ft Year built: 1957 Lot Size Acres: 0.25 acres County: Muskegon

## **Building Details**

| Building Area Total: 1087 sq ft | Construction Materials: Aluminum Siding |
|---------------------------------|-----------------------------------------|
| Architectural Style: Tri-Level  | Sewer: Public Sewer                     |
| Heating: Forced Air             | Stories: 3                              |
| Basement: Crawl Space           |                                         |