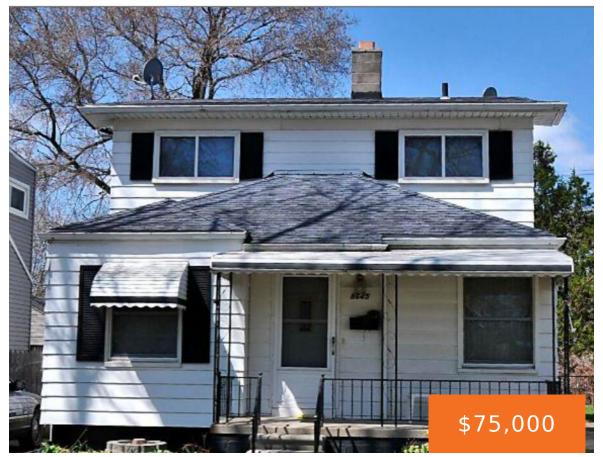

# **8645, STAHELIN, DETROIT, MI, 48228**

https://tuckerbenner.com

- 4 beds
- 1 bath
- Single Family Residence
- Residential
- Active
- 1131 sq ft

×

### Call us now

Phone: (231)730-8781

Email: tuckerbennerteam@gmail.com

Address: 2747 Lakeshore Drive, Twin Lake, MI 49457

Category: Residential Type: Single Family Residence

Status: Active Bedrooms: 4 beds
Bathrooms: 1 bath Area: 1131 sq ft

# **Building Details**

**Bathrooms Full:** 1

Building Area Total: 1131 sq ft Construction Materials: Aluminum Siding

Lot Size Acres: 0.1 acres

**Architectural Style:** Cape Cod **Sewer:** Public Sewer

**Heating:** Forced Air **Stories:** 1