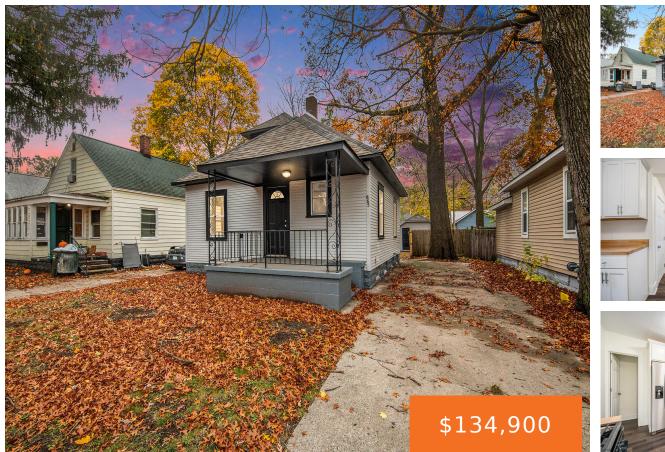

### 865, EMERSON, MUSKEGON, MI, 49442

https://tuckerbenner.com

This beautifully updated 2-bedroom, 1-bathroom home is perfect for first-time buyers looking for modern comfort and style. Fully renovated in 2024, this home boasts a new roof, furnace, and central A/C for peace of mind. The kitchen is a chef's dream with sleek stainless steel appliances, butcher block countertops, and white shaker cabinets. The updated [...]

- 2 beds
- 1 bath
- Single Family
- Residence
- Residential
- Active
- 1044 sq ft

×

**Basics** 

Type: Single Family Residence Bedrooms: 2 beds Area: 1044 sq ft Year built: 1923 Lot Size Acres: 0.11 acres County: Muskegon

## **Building Details**

Building Area Total: 1044 sq ft Architectural Style: Bungalow Heating: Forced Air Basement: Partial Construction Materials: Wood Siding Sewer: Public Sewer Stories: 2