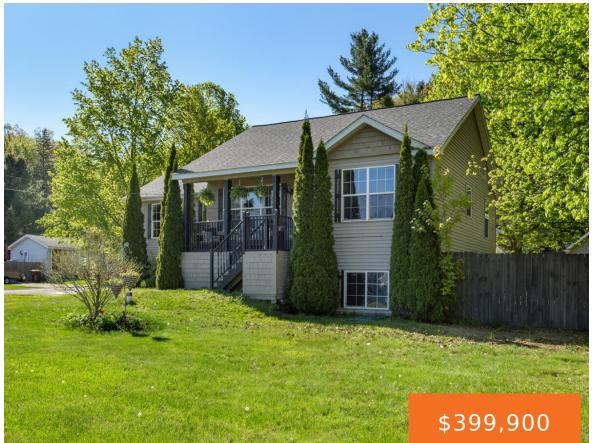

#### 8650, BELDING, ROCKFORD, MI, 49341

https://tuckerbenner.com

[...]

Just steps from all-sports Bostwick Lake, this well-maintained 3-bedroom, 2-bath home

offers approximately 1,800 sq. ft. of finished living space on a spacious corner lot with

a fenced in back yard and two-stall attached garage. Enjoy beautiful lake views from the covered front porch and large picture window in the living room, complete with a

- 3 beds
- 2 baths
- Single Family Residence
- Residential
- Active
- 1805 sq ft

#### Basics

Category: Residential Status: Active Bathrooms: 2 baths Lot size: 0.39 sq ft Bathrooms Full: 2 Rooms Total: 6

Type: Single Family Residence Bedrooms: 3 beds Area: 1805 sq ft Year built: 2003 Lot Size Acres: 0.39 acres County: Kent