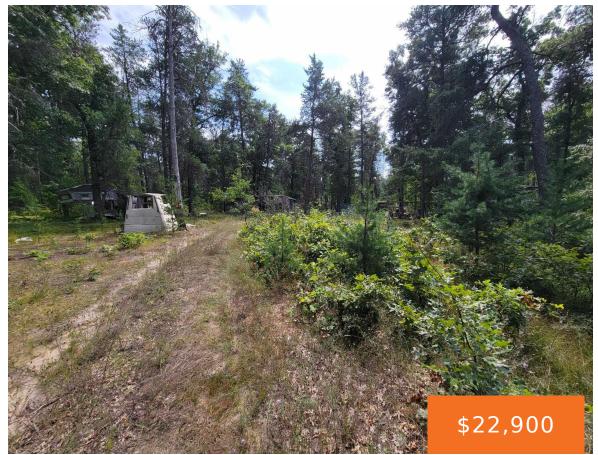

#### 8661, FIR RD, HARRISON, MI, 48625

https://tuckerbenner.com

Take a look! This one needs some clean up, but for the ambitious buyer, this 5 acre parcel might be affordable acreage you are searching for! This neck of the woods is defined by rolling country woods and fields, and hunters will appreciate the fantastic hunting here of all types of wild game. Come take [...]

### **Basics**

Category: Land

**Status:** Active

Lot size: 4.88 sq ft

County: Clare

Type: Acreage

Bathrooms: 0 baths

Lot Size Acres: 4.88 acres