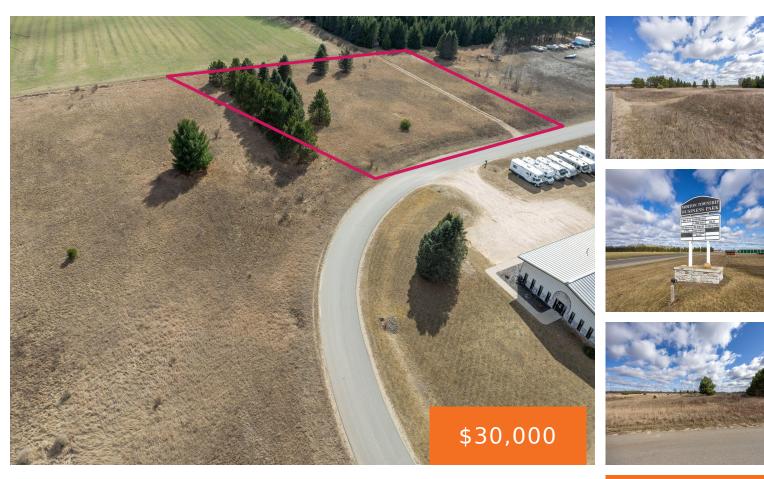

## 8665, MIDSTATE, MECOSTA, MI, 49332

https://tuckerbenner.com

Unlock the potential of this 1.49-acre commercial lot, perfectly situated in the Industrial Park just off 9 Mile Road, less than half a mile from M-20. This highly accessible location offers exceptional visibility and convenience, making it an ideal site for a variety of business ventures. With ample space for development, this property is well-suited [...]

## Basics

Category: Land Status: Active Lot size: 1.49 sq ft County: Mecosta

**Amenities & Features** 

**Utilities:** Natural Gas Available, Electricity Available, Cable Available, Phone Available, None

Lot Features: Level, Buildable, Cleared

Type: Commercial Land

Lot Size Acres: 1.49 acres

Bathrooms: 0 baths

Fees & Taxes

Tax Assessed Value: \$3,748 Tax Annual Amount: \$167

**School Information** 

High School District: Chippewa Hills

Miscellaneous

Road Surface Type: Paved Listing Terms: Cash

Tax Year: 2024

CrossStreet: 9 Mile