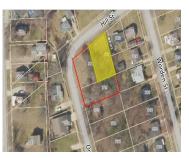

## 867, HILL, YPSILANTI, MI, 48197

https://tuckerbenner.com

Unlock the potential of this charming vacant lot located in the City of Ypsilanti. Conveniently located near I-94 for easy access. Just minutes away from Eastern Michigan University, Depot Town and Downtown Ypsilanti. Zoned Residential. Two adjacent lots also for sale, can be sold separately or together. 867 Hill can be packaged with 317 Orchard [...]

## **Miscellaneous**

CrossStreet: Orchard and Hawkins Listing Terms: Cash, Conventional