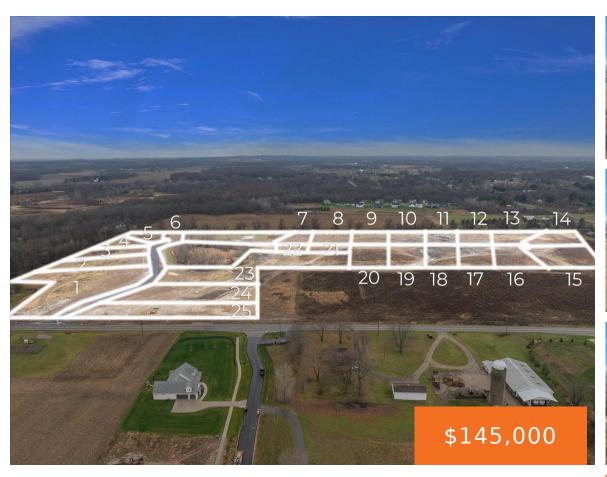

## 8670, BOSQUE, CALEDONIA, MI, 49316

https://tuckerbenner.com

Welcome to Kraft Hills! This brand new 25 site development in Caledonia is almost ready for your beautiful new custom home! Lots range from 1 acre to 2.5 acres in size and have a mix of open areas, wooded common area, and treelined rear yards. This development sits pretty far off of Kraft for added [...]

#### **Basics**

Category: Land Type: Lot

Status: Active Bathrooms: 0 baths

Lot size: 2.3 sq ft Lot Size Acres: 2.3 acres

County: Kent