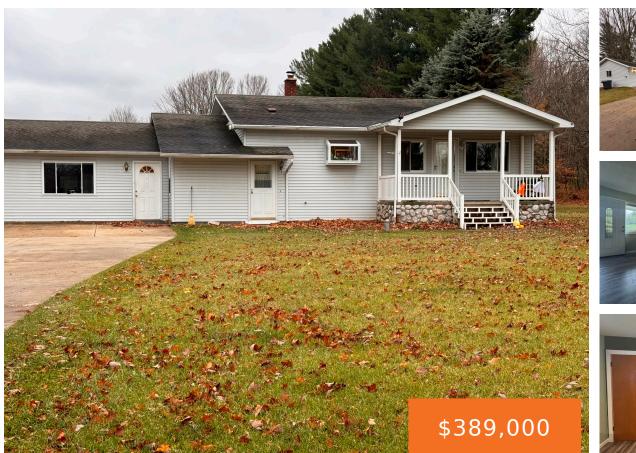

### 8671, 13 MILE, BEAR LAKE, MI, 49614

https://tuckerbenner.com

Dreaming of country living while also enjoying the conveniences of restaurants, stores, and lake access less than a mile away? This large 3 bedroom 2 bathroom home just might be exactly what you have been waiting for. The open living room and kitchen floor plan with breakfast bar area is great for entertaining. You'll also [...]

- 3 beds
- 2 baths
- Single Family Residence
- Residential
- Active
- 2040 sq ft

### Basics

Category: Residential Status: Active Bathrooms: 2 baths Lot size: 2.7 sq ft Bathrooms Full: 1 Rooms Total: 3 Bathrooms Half: 1 Type: Single Family Residence Bedrooms: 3 beds Area: 2040 sq ft Year built: 1970 Lot Size Acres: 2.7 acres County: Manistee

# **Building Details**

Building Area Total: 2040 sq ft Architectural Style: Ranch Heating: Forced Air Basement: Full Construction Materials: Vinyl Siding Sewer: Septic Tank Stories: 1