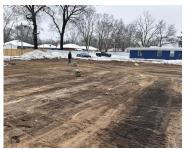

### **868, APPLE, MUSKEGON, MI, 49442**

https://tuckerbenner.com

Busy B2 commerical lot located in the City of Muskegon on Apple Ave. This lot offers 140 feet of frontage on Apple Ave and frontage on Allen Street – approximately 25,000 sq ft. This is the only available piece of land from Getty to US 31.

# **Basics**

County: Muskegon

Category: Land Type: Commercial Land

**Status:** Active **Bathrooms: 0** baths

Lot size: 0.57 sq ft Lot Size Acres: 0.57 acres