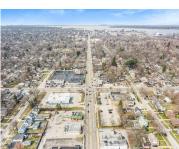

### **868, APPLE, MUSKEGON, MI, 49442**

https://tuckerbenner.com

Busy B2 commerical lot located in the City of Muskegon on Apple Ave. This lot offers 140 feet of frontage on Apple Ave and frontage on Allen Street – approximately 25,000 sq ft. This is the only available piece of land from Getty to US 31.

#### **Miscellaneous**

Road Surface Type: Paved CrossStreet: Apple & Getty

Listing Terms: Cash, Conventional

Call us now

Phone: (231)730-8781

Email: tuckerbennerteam@gmail.com

Address: 2747 Lakeshore Drive, Twin Lake, MI 49457