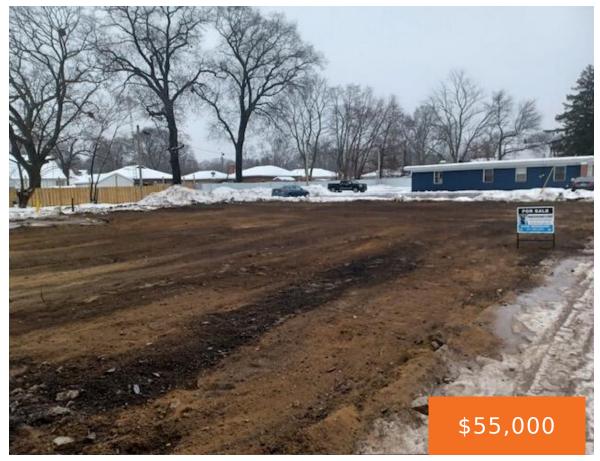

### **868, APPLE, MUSKEGON, MI, 49442**

https://tuckerbenner.com

Busy B2 commerical lot located in the City of Muskegon on Apple Ave. This lot offers 140 feet of frontage on Apple Ave and frontage on Allen Street – approximately 25,000 sq ft. This is the only available piece of land from Getty to US 31.

# **Basics**

County: Muskegon

Category: Land Type: Commercial Land

**Status:** Active **Bathrooms: 0** baths

Lot size: 0.57 sq ft Lot Size Acres: 0.57 acres