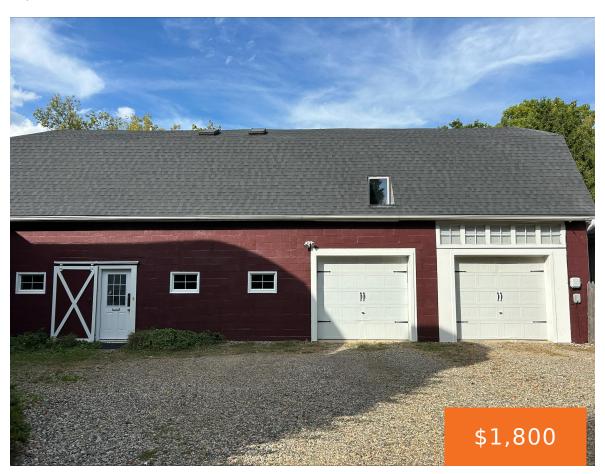

#### 8681, D, RICHLAND, MI, 49083

https://tuckerbenner.com

\*Last Unit Available-Tours start March 3rd!!\* This 2 bedroom, 1 full bathroom unit is quite unique and provides you with several options. Located on the 2nd floor, this unit offers an open floorplan with a great layout. As you enter, you'll notice a large updated kitchen, a bedroom, a full bathroom, a large living room [...]

- 2 beds
- 1 bath
- Apartment
- Residential Lease
- Active
- 1800 sq ft

Bathrooms Full: 1

**County:** Kalamazoo

**Type:** Apartment

Bedrooms: 2 beds

**Area: 1800** sq ft

Year built: 1980

Lot Size Acres: 1.33 acres