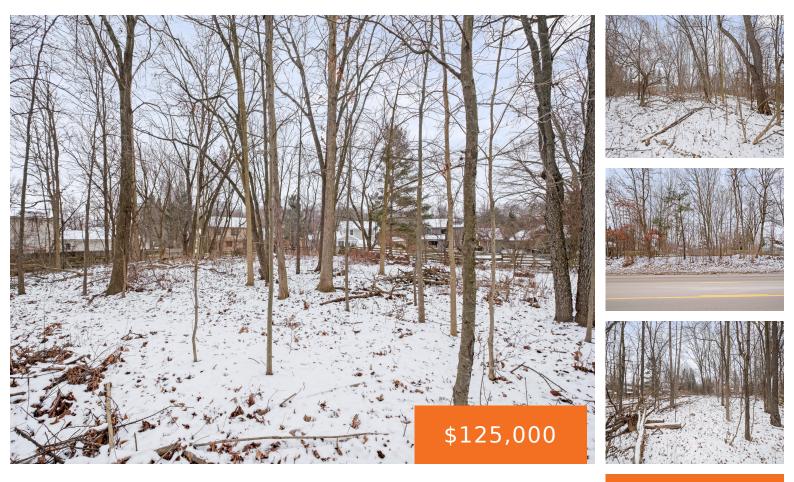

#### 869, SPAULDING, ADA, MI, 49301

https://tuckerbenner.com

Bring your Builder to this 1/2 acre lot on Spaulding Road, perfect for your dream home! Located in Ada Township and Forest Hills Schools. This lot is ready to build upon. Buyer will be responsible for costs associated with connecting to public water and sewer.