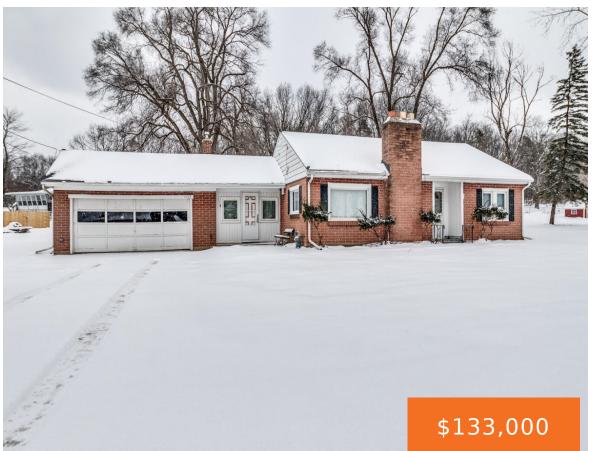

### 8699, VERONA, BATTLE CREEK, MI, 49014

https://tuckerbenner.com

Charming country cutie with two, possible three, bedrooms. Kitchen has eating space. Living room has fireplace that hasn't been used in years. Attached garage. Property will be sold AS-IS.

- 2 beds
- 1 bath
- Single Family Residence
- Residential
- Active
- 875 sq ft

×

Basics

Type: Single Family Residence Bedrooms: 2 beds Area: 875 sq ft Year built: 1952 Lot Size Acres: 0.68 acres County: Calhoun

## **Building Details**

Building Area Total: 875 sq ft Architectural Style: Ranch Heating: Forced Air Basement: Crawl Space Construction Materials: Brick Sewer: Septic Tank Stories: 1