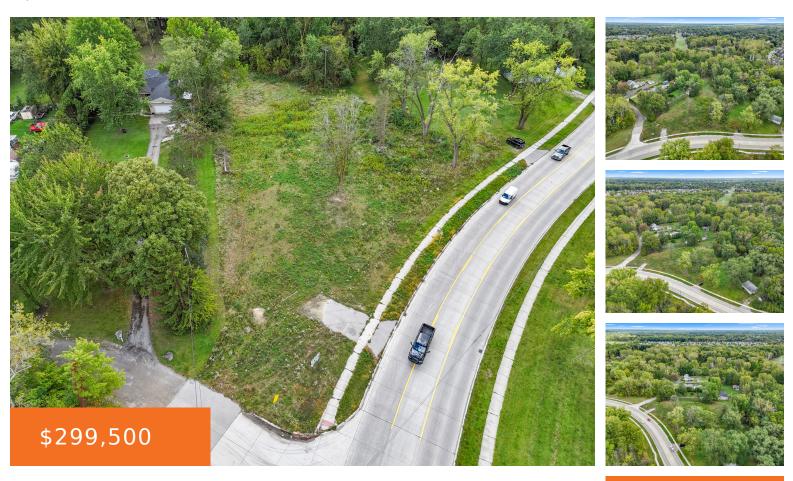

### 870, LOTZ RD, CANTON, MI, 48187

https://tuckerbenner.com

Discover a prime investment opportunity in Canton, Michigan! This vacant land parcel is strategically located in a rapidly growing area, offering easy access to major highways and nearby amenities. With a favorable zoning designation, the property is perfect for residential development. The surrounding neighborhood features a mix of established homes and businesses, enhancing its appeal. [...]

# Basics

Category: Land Status: Active Lot size: 1.91 sq ft County: Wayne Type: Lot Bathrooms: 0 baths Lot Size Acres: 1.91 acres

#### Miscellaneous

CrossStreet: Lotz Road / South of Ford Road

Listing Terms: Cash