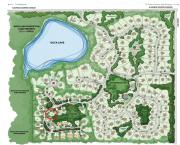

Barrington Shores, a master planned premier community taking advantage of natural landscape, beauty of secluded woods & private lake located in the Mattawan School district. This unique home is being built on a gorgeous wooded site. The home boasts an open floor plan with all the finishes you would expect. They foyer greets with with [...]