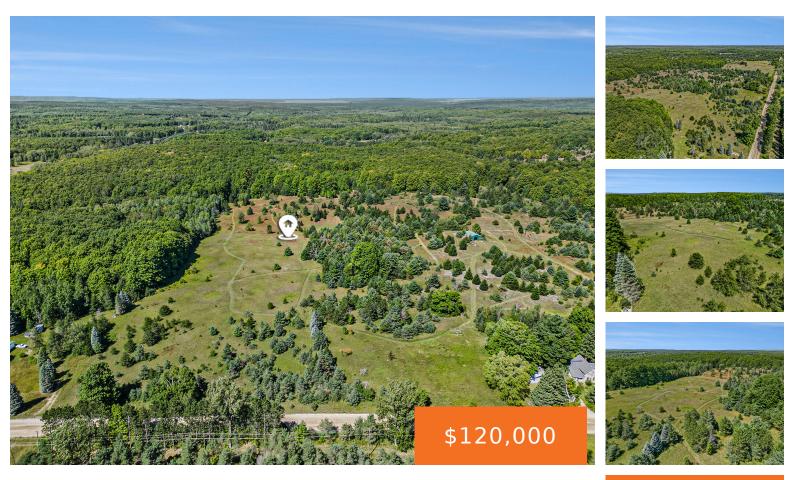

### 8700, MENTOR RD, WOLVERINE, MI, 49799

https://tuckerbenner.com

VACANT LAND IN WOLVERINE – Looking for a place to call your own? Interested in creating your own homestead? Searching for a great spot to spend deer season? Welcome to this pristine 35 acre parcel, close to downtown Wolverine, as well as 25 minutes to Petoskey, Gaylord, and 45 minutes to the Mackinac Bridge! The [...]