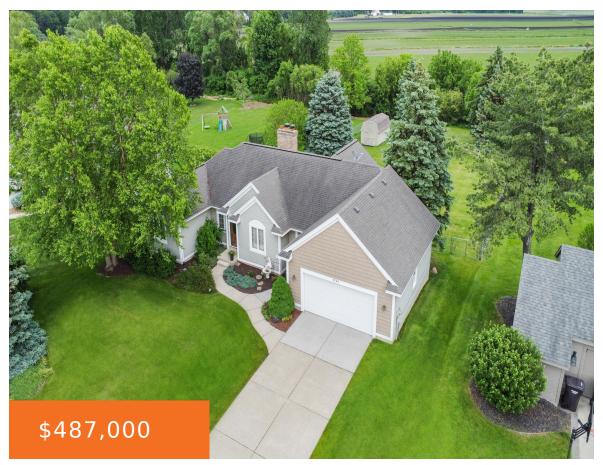

## 8704, CEDAR LAKE, JENISON, MI, 49428

https://tuckerbenner.com

\*\*Seller to contribute \$2,000 towards buyer upgrades, seller is motivated!\*\*
Welcome to 8704 Cedar Lake, a charming 5-bedroom, 3.5-bath home in the highly sought-after Georgetown Township. This spacious property, being sold by its original owner, offers a blend of comfort, convenience, and a bit of timeless character. With a generous layout, the home provides plenty [...]

- 5 beds
- 4 baths
- Single Family Residence
- Residential
- Active
- 3214 sq ft

**Bathrooms Full:** 3

**Rooms Total:** 8

**Bathrooms Half:** 1

Type: Single Family Residence

Bedrooms: 5 beds

**Area: 3214** sq ft

Year built: 1989

Lot Size Acres: 0.48 acres

# **Building Details**

**Building Area Total: 1674** sq ft

Architectural Style: Ranch

Heating: Forced Air

Basement: Full, Walk-Out Access

**Construction Materials:** Vinyl Siding

Sewer: Public Sewer

Stories: 1