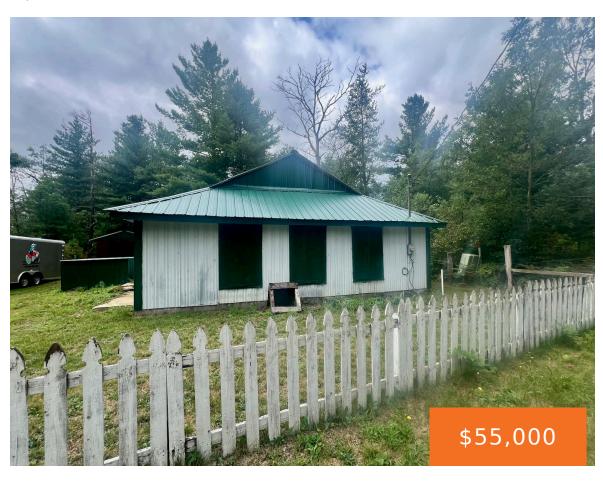

# 8705, JACKSON, BALDWIN, MI, 49304

https://tuckerbenner.com

Great starter home or base camp for your weekend outdoor shenanigans! Extremely spacious interior and exterior. New roof, well and electric panel. Close to lakes and access to trails. Come take a look today!

- 2 beds
- 1 bath
- Single Family Residence
- Residential
- Active
- 1200 sq ft

# **Building Details**

Architectural Style: Cabin/Cottage Sewer: Septic System

**Heating:** Wall Furnace Stories: 1

**Basement:** Slab