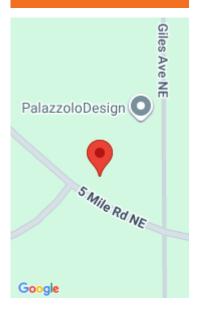

# Miscellaneous

Road Surface Type: Paved CrossStreet: Cannonsburg & Giles

**Listing Terms:** Cash, Conventional