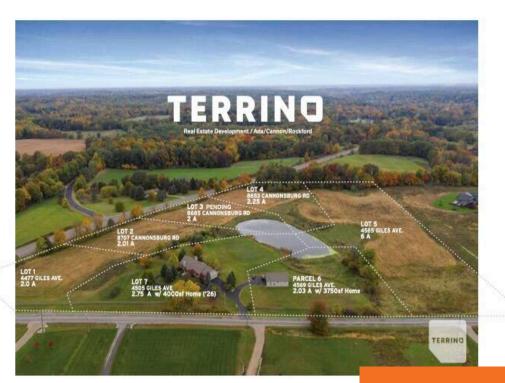

# 8707, CANNONSBURG, ADA, MI, 49301

https://tuckerbenner.com

\$189,900

Beautiful, executive lot community, Terrino, is settled in the heart of quaint Cannon Township. Bring your own builder to this gorgeous parcel nestled between the iconic Honey Creek Inn and Cannonsburg Ski Area. Close to Egypt Valley, Blythefield, and Boulder Creek golf clubs. A short drive gets you to the fantastic downtown Ada area featuring [...]

## **Basics**

Category: Land Type: Acreage

Status: Active Bathrooms: 0 baths

**Lot size: 2** sq ft **Subdivision Name:** Terrino - Lot 2

Lot Size Acres: 2 acres County: Kent

### **Amenities & Features**

Utilities: Electricity Available, None Waterfront Features: Pond

Lot Features: Buildable

# Miscellaneous

Road Surface Type: Paved CrossStreet: Cannonsburg & Giles

**Listing Terms:** Cash, Conventional