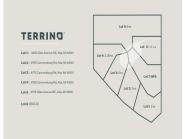

#### 8707, CANNONSBURG, ADA, MI, 49301

https://tuckerbenner.com

Welcome to Terrino! A "Dwell Magazine" inspired community located in the picturesque countryside of quaint Cannonsburg, just mere minutes to the new downtown Ada Village! This 7-lot exclusive community will feature 6 Scandinavian style custom slate homes designed and built by the award winning Hygge Design+Build. For the outdoor/nature enthusiast, Cannonsburg Ski Lodge, Pickerel Lake, [...]

# **Basics**

Category: Land

Status: Active

Lot size: 2.01 sq ft

Lot Size Acres: 2.01 acres

Type: Acreage

Bathrooms: 0 baths

**Subdivision Name: Terrino** 