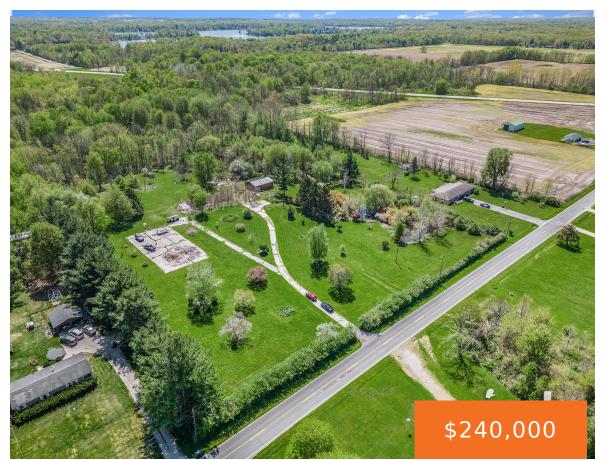

#### 8710, HAGAR SHORE, WATERVLIET, MI, 49098

https://tuckerbenner.com

17 Acres of Buildable Land! Land includes driveway, pole barn, trees cleared, and is stie ready with well and septic installed. Property runs beyond creek in rear offering numerous building locations. Preferred builder list available. This parcel is part of the 20 acre parent parcel including duplex Duplex home and can be sold all together [...]

### **Basics**

Category: Land

**Status:** Active

Lot size: 17 sq ft

County: Berrien

Type: Acreage

Bathrooms: 0 baths

Lot Size Acres: 17 acres

#### **Amenities & Features**

Utilities: Electricity Available, Well, Septic Waterfront Features: Stream/Creek

Lot Features: Rolling Hills, Buildable, Building, Wooded