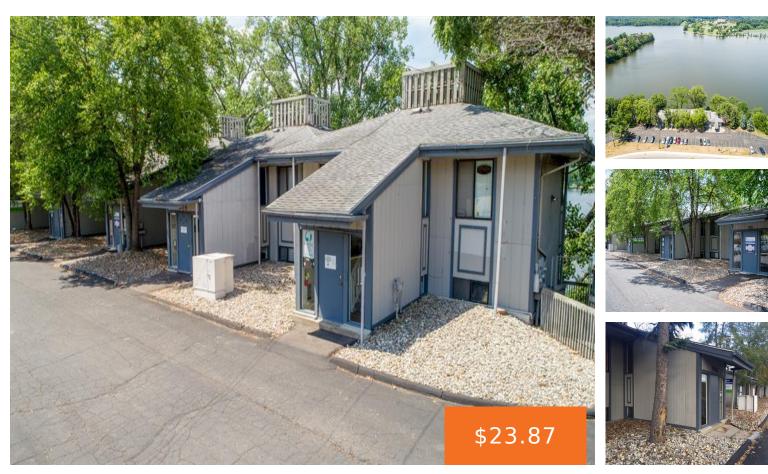

#### 876, GROVE, YPSILANTI, MI, 48198

https://tuckerbenner.com

Welcome to 876 S Grove Rd, Ste. LL, Ypsilanti, MI 48198 – an exceptional 450 SF commercial office space available for rent. Nestled in a prime location just minutes from I-94 in Ypsilanti Township, this lower level suite boasts a tranquil setting with stunning sunset views overlooking Ford Lake from the private deck accessible through [...]