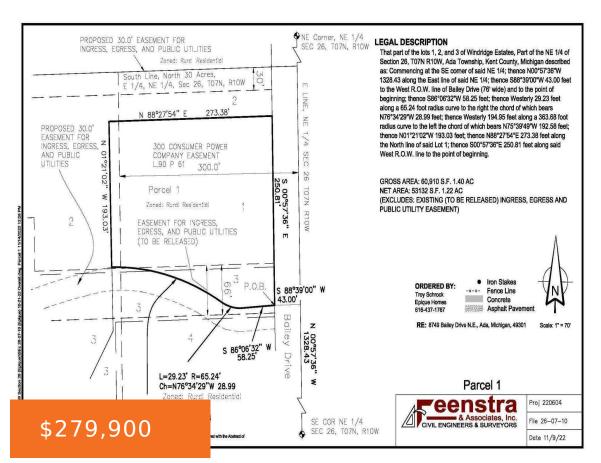

#### 8761, BAILEY, ADA, MI, 49301

https://tuckerbenner.com

Wonderful Forest Hills School District building opportunity with Epique Homes blending both country living and convenience on one of the most beautiful roads in Ada. This executive 1 plus acre building site that will be part of a 4 home private drive in Ada is in an ideal location just minutes from all the conveniences [...]

# **Basics**

Category: Land Type: Acreage

Status: Active Bathrooms: 0 baths

Lot size: 1.4 sq ft Lot Size Acres: 1.4 acres

County: Kent

### **Amenities & Features**

**Utilities:** Natural Gas Connected, Natural Gas Available, **Lot Features:** Buildable,

Electric Available, Cable Available Wooded