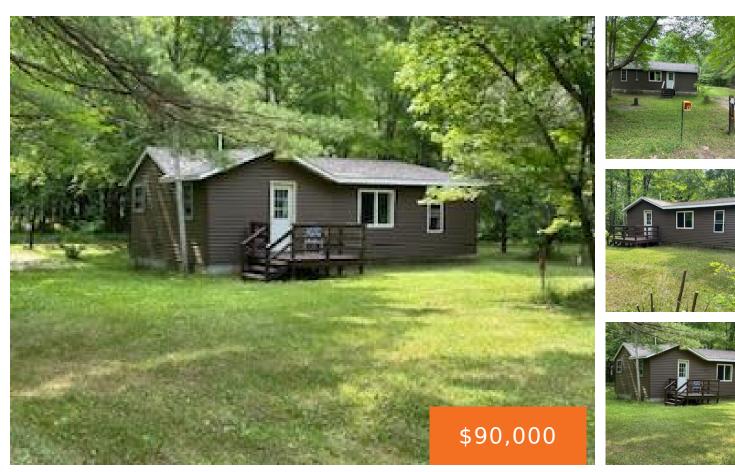

### 8762, RED CLOVER, BITELY, MI, 49309

https://tuckerbenner.com

This is it. 15 minutes south of Baldwin, 15 minutes North of White Cloud. In the heart of Newaygo County's new hotspot for all season recreation. Over 2 acres, several camping and building sites. Unfinished home, with many upgrades. Call for details.

- 2 beds
- 0 baths
- Single Family Residence
- Residential
- Active
- 900 sq ft

### Basics

Category: Residential Status: Active Bathrooms: 0 baths Lot size: 2.12 sq ft Lot Size Acres: 2.12 acres County: Newaygo Type: Single Family Residence Bedrooms: 2 beds Area: 900 sq ft Year built: 1950 Rooms Total: 5

# **Building Details**

Building Area Total: 900 sq ft Architectural Style: Ranch Heating: None Basement: Crawl Space Construction Materials: Vinyl Siding Sewer: Septic Tank, Private Sewer Stories: 1

## **Amenities & Features**

Laundry Features: None WaterSource: Private Water, Well Window Features: Replacement, Insulated Windows Waterfront Features: Lake Lot Features: Recreational, Wooded Exterior Features: Deck(s)