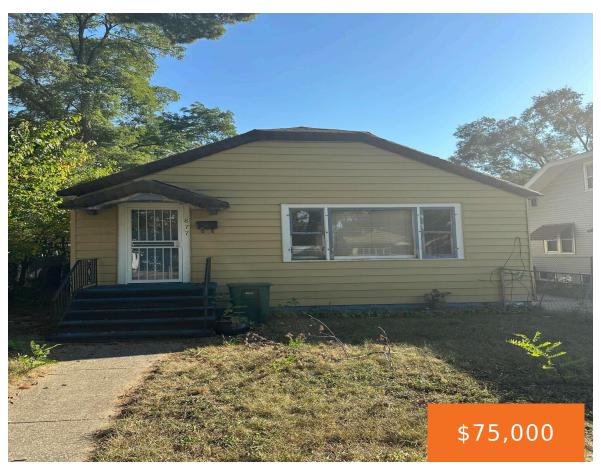

# 877, ISABELLA, MUSKEGON, MI, 49442

https://tuckerbenner.com

This property is an investment property with great bones. Roof replaced in 2020. Foundation has been completely redone with new egress window installed.

- 2 beds
- 1 bath
- Single Family Residence
- Residential
- Δctive
- 864 sq ft

### **Basics**

Category: Residential Type: Single Family Residence

Status: Active Bedrooms: 2 beds

Bathrooms: 1 bath Area: 864 sq ft

**Lot size: 0.12** sq ft **Year built:** 1920

Bathrooms Full: 1 Lot Size Acres: 0.12 acres