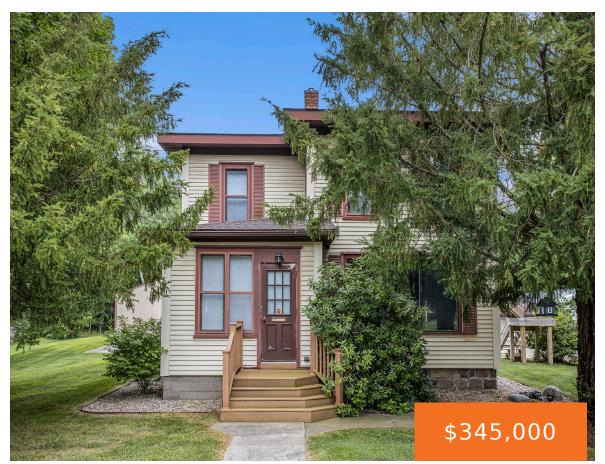

### 8782, GULL, RICHLAND, MI, 49083

https://tuckerbenner.com

Business opportunity in Richland MI - This unique property is located in the Village of Richland and is a former office on the main floor - perfect for a insurance company or like business, also it has a 2 Bedroom - 1 Bath rental apartment on the upper floor with separate entrance, 2 stall garage, [...]

# **Basics**

Category: Commercial Sale

Status: Active

Lot size: 2.5 sq ft

Lot Size Acres: 2.5 acres

County: Kalamazoo

Type: Office

Bathrooms: 2 baths

Year built: 1940

Business Type: Other, Professional/Office

# **Building Details**

**Building Area Total: 1840** sq ft **Number Of Units Total:** 2

Construction Materials: Wood Siding Sewer: Septic Tank

**Heating:** Forced Air **StoriesTotal:** 2

**Roof:** Composition Foundation Details: Block